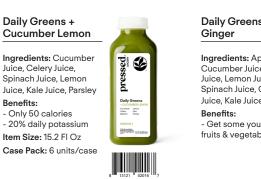

# **Daily Essentials**

Stock your shelves with our Daily Essentials— Greens, Roots, Citrus, and Non-Dairy Milks. These nutrient-dense beverages provide a delicious, simple way for customers to kickstart their day, bringing wellness to the forefront of your product lineup.



Cold-Pressed



Non-GMO



**Nutrient Dense** 



No Sugars Added

Item Dimensions: 6.5" H x 2.53" W x 2.53" L

Master Case: 6.9" H x 4.95" W x 7.41" L

**Storage Conditions:** Target storage temperature 35°F – 38°F, not to exceed 41°F



foodservice@pressed.com







BRGS

Food Safety CERTIFICATED













## Daily Citrus + **Coconut Water**

Ingredients: Cucumber Juice, Pineapple Juice, Coconut Water, Lemon Juice, Aloe Vera Benefits: - 20% daily potassium Item Size: 15.2 FI Oz Case Pack: 6 units/case





### Daily Citrus + **Pineapple Mint**

Ingredients: Apple Juice, Pineapple Juice, Lemon Juice, Mint Item Size: 15.2 FI Oz Case Pack: 6 units/case



## Daily Citrus + **Grapefruit Aloe**

Ingredients: Grapefruit pressed Juice, Aloe Water, Mint Benefits: - 100% daily Vitamin C Daily 0 Item Size: 15.2 FI Oz Case Pack: 6 units/case



٨

### Daily Citrus + Orange Tumeric

Ingredients: Orange Juice, Apple Juice, Aloe Water, Turmeric, Lemon Juice, Black Pepper Benefits: - 120% daily Vitamin C

Item Size: 15.2 Fl Oz Case Pack: 6 units/case



Ø

pressed

Daily C

Orange Turmeric Apple Lers