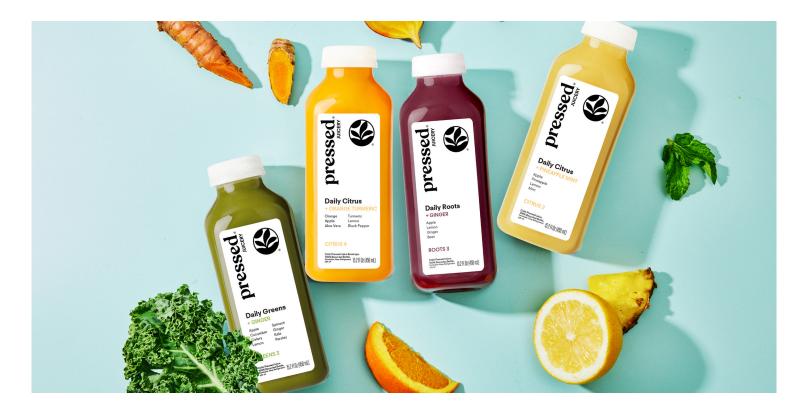

# **Daily Essentials**

Stock your shelves with our Daily Essentials— Greens, Roots, Citrus, and Non-Dairy Milks. These nutrient-dense beverages provide a delicious, simple way for customers to kickstart their day, bringing wellness to the forefront of your product lineup.

### Daily Citrus + Orange Tumeric

Ingredients: Orange Juice, Apple Juice, Aloe Water, Turmeric, Lemon Juice, Black Pepper Benefits: - 120% daily Vitamin C

Item Size: 15.2 Fl Oz Case Pack: 6 units/case

Ø

pressed

Daily C

Orange Turmeric Apple Lerson Mite Vera Block Poor