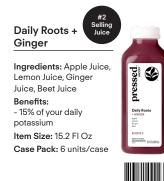

# **Daily Essentials**

Stock your shelves with our Daily Essentials— Greens, Roots, Citrus, and Non-Dairy Milks. These nutrient-dense beverages provide a delicious, simple way for customers to kickstart their day, bringing wellness to the forefront of your product lineup.



Cold-Pressed



Non-GMO



**Nutrient Dense** 



No Sugars Added

Item Dimensions: 6.5" H x 2.53" W x 2.53" L

Master Case: 6.9" H x 4.95" W x 7.41" L

**Storage Conditions:** Target storage temperature 35°F – 38°F, not to exceed 41°F



foodservice@pressed.com







BRGS

Food Safety CERTIFICATED













## Daily Citrus + **Coconut Water**

Ingredients: Cucumber Juice, Pineapple Juice, Coconut Water, Lemon Juice, Aloe Vera Benefits: - 20% daily potassium Item Size: 15.2 FI Oz Case Pack: 6 units/case





### Daily Citrus + **Pineapple Mint**

Ingredients: Apple Juice, Pineapple Juice, Lemon Juice, Mint Item Size: 15.2 FI Oz Case Pack: 6 units/case



## Daily Citrus + **Grapefruit Aloe**

Ingredients: Grapefruit pressed Juice, Aloe Water, Mint Benefits: - 100% daily Vitamin C Daily 0 Item Size: 15.2 FI Oz Case Pack: 6 units/case



٨

### Daily Citrus + Orange Tumeric

Ingredients: Orange Juice, Apple Juice, Aloe Water, Turmeric, Lemon Juice, Black Pepper Benefits: - 120% daily Vitamin C

Item Size: 15.2 Fl Oz Case Pack: 6 units/case



Ø

pressed

Daily C

Orange Turmeric Apple Lerson M