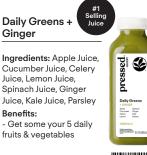

# **Daily Essentials**

Stock your shelves with our Daily Essentials— Greens, Roots, Citrus, and Non-Dairy Milks. These nutrient-dense beverages provide a delicious, simple way for customers to kickstart their day, bringing wellness to the forefront of your product lineup.



Cold-Pressed



Non-GMO



**Nutrient Dense** 



No Sugars Added

Item Dimensions: 6.5" H x 2.53" W x 2.53" L

Master Case: 6.9" H x 4.95" W x 7.41" L

**Storage Conditions:** Target storage temperature 35°F – 38°F, not to exceed 41°F



foodservice@pressed.com







BRGS

Food Safety CERTIFICATED













## Daily Citrus + **Coconut Water**

Ingredients: Cucumber Juice, Pineapple Juice, Coconut Water, Lemon Juice, Aloe Vera Benefits: - 20% daily potassium Item Size: 15.2 FI Oz Case Pack: 6 units/case





### Daily Citrus + **Pineapple Mint**

Ingredients: Apple Juice, Pineapple Juice, Lemon Juice, Mint Item Size: 15.2 FI Oz Case Pack: 6 units/case



## Daily Citrus + **Grapefruit Aloe**

Ingredients: Grapefruit pressed Juice, Aloe Water, Mint Benefits: - 100% daily Vitamin C Daily 0 Item Size: 15.2 FI Oz Case Pack: 6 units/case



٨

### Daily Citrus + Orange Tumeric

Ingredients: Orange Juice, Apple Juice, Aloe Water, Turmeric, Lemon Juice, Black Pepper Benefits: - 120% daily Vitamin C

Item Size: 15.2 Fl Oz Case Pack: 6 units/case



Ø

pressed

Daily C

Orange Turmeric Apple Lerson