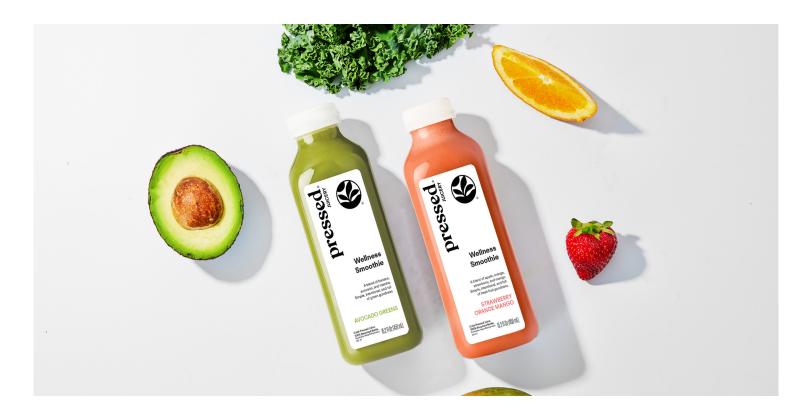

# **Wellness Smoothies**

Offer your customers an upgrade with our Wellness Smoothies. These vibrant blends of fruits and greens provide a nourishing boost to your product range—packed with flavor, nutrients, and convenience for those seeking the ultimate in wellness.

#### Wellness Smoothie Avocado Greens

Ingredients: Apple Juice, Celery Juice, Cucumber Juice, Banana, Avocado Pulp, Spinach Juice, Lemon Juice, Kale Juice, Spirulina Extract, Matcha

### Wellness Smoothie Strawberry Orange Mango

Ingredients: Apple Juice, Orange Juice, Strawberries, Mango, Peaches, Lemon Juice, Chia Protein Powder, Chicory Fiber, Vitamin C